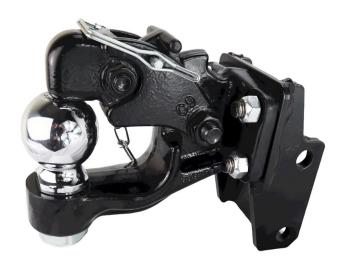

MOUNTING BRACKET (Part# SH-331)

PINTLE/BALL COMBO (Part# SH-336-2 -or- SH-336-25) Available with 2" or 2 5/16" ball

BOLT PATTERN
1.75" x 3.375" center to center

16,000 lbs Towing Capacity & 1,600 lbs Tongue Weight, Components may be purchased separately