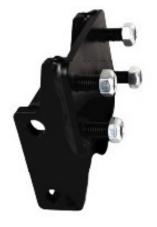

MOUNTING BRACKET (Part# SH-331)

PINTLE/BALL COMBO (Part# SH-336-2 -or- SH-336-25) Available with 2" or 2 5/16" ball

BOLT PATTERN
1.75" x 3.375" center to center

16,000 lbs Towing Capacity & 1,600 lbs Tongue Weight, Components may be purchased separately