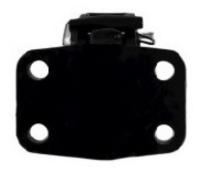

MOUNTING BRACKET (Part# SH-331)

PINTLE/BALL COMBO (Part# SH-336-2 -or- SH-336-25) Available with 2" or 2 5/16" ball

BOLT PATTERN
1.75" x 3.375" center to center

16,000 lbs Towing Capacity & 1,600 lbs Tongue Weight, Components may be purchased separately