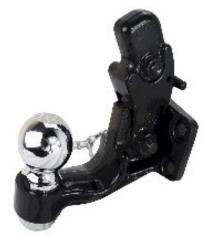

MOUNTING BRACKET (Part# SH-331)

PINTLE/BALL COMBO (Part# SH-336-2 -or- SH-336-25) Available with 2" or 2 5/16" ball

BOLT PATTERN
1.75" x 3.375" center to center

16,000 lbs Towing Capacity & 1,600 lbs Tongue Weight, Components may be purchased separately