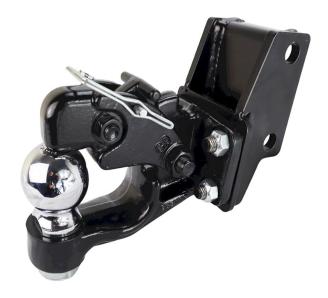

MOUNTING BRACKET (Part# SH-331)

PINTLE/BALL COMBO (Part# SH-336-2 -or- SH-336-25) Available with 2" or 2 5/16" ball

BOLT PATTERN
1.75" x 3.375" center to center

16,000 lbs Towing Capacity & 1,600 lbs Tongue Weight, Components may be purchased separately