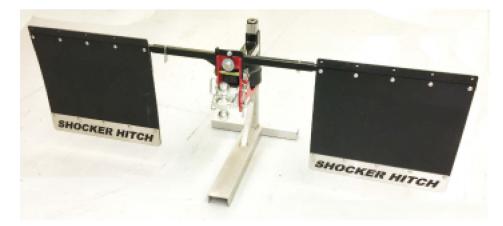

## MUDFLAP INSTALLATION INSTRUCTIONS

Designed for use with the ShockerHitch Receiver Air, HD, Impact & XRC models

Tools required for assembly: 2) 15/16" wrench, 1) 5/8" wrench, 1) 11/16" wrench, 2) 1/2" wrench