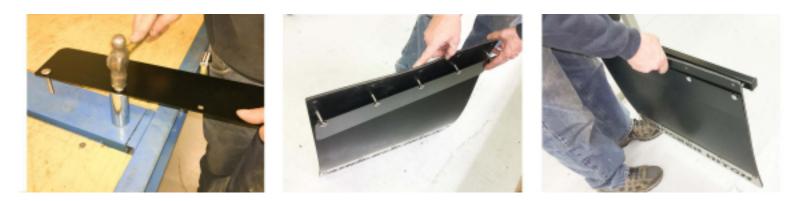

5. Assemble black top plate and rubber flaps using 10) 5/16" x 2" stainless steel carriage bolts, washers and nylock nuts on 1" square tubes. *IMPORTANT: APPLY A SMALL AMOUNT OF ANTI SEIZE LUBRICANT ( PACKET INCLUDED) TO THE THREADS OF THE STAINLESS STEEL BOLTS TO AID IN ASSEMBLY AND PREVENT BOLT DAMAGE.* 

Note that setting the carriage bolts with a hammer and socket will aid in installation as shown in pic.

6. Optional Heat Shields are available, these can be installed in a variety of positions to accommodate different exhaust configurations. Install using three existing 5/16 x 2" carriage bolts each side.