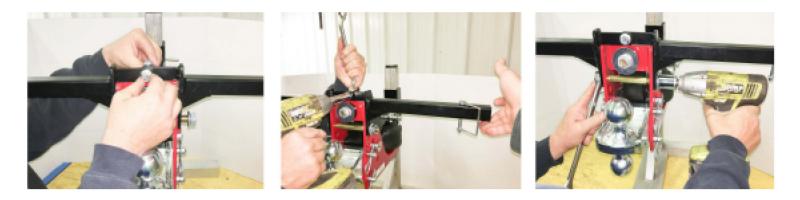

Note: If you need your Shocker Ballmount in the highest position to keep your trailer level, the 5/8" crossbolt may also be used as the top ballmount pin.

3. Insert 1" x 36" long square tubes in the mounting tube brackets with the plastic endcap out board, adjust to desired width of truck. Install one 5/16" x 1-3/4" flange bolt, washer, and nylock nut through both tubes. *Optional Snapper pins are supplied for quick installation and removal of rubber flaps.* 

4. Measure from the top of the 1" square tube to the ground. This should be measured when your typical trailer tongue weight is applied to the truck. Measure rubber flap and select nearest row of holes to allow for 3-4 inches of ground clearance. Note: Rubber flaps can be trimmed using a straightedge and razor/utility knife.