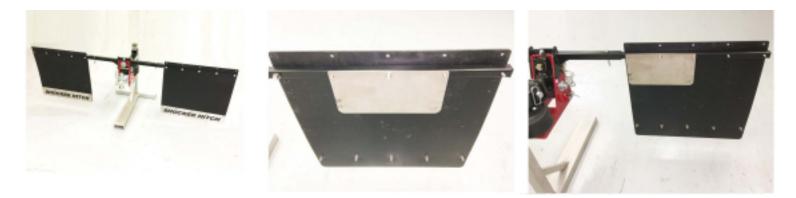

5. Assemble black top plate and rubber flaps using 10) 5/16" x 2" stainless steel carriage bolts, washers and nylock nuts on 1" square tubes. *IMPORTANT: APPLY A SMALL AMOUNT OF ANTI SEIZE LUBRICANT ( PACKET INCLUDED) TO THE THREADS OF THE STAINLESS STEEL BOLTS TO AID IN ASSEMBLY AND PREVENT BOLT DAMAGE.* 

Note that setting the carriage bolts with a hammer and socket will aid in installation as shown in pic.

6. Optional Heat Shields are available, these can be installed in a variety of positions to accommodate different exhaust configurations. Install using three existing 5/16 x 2" carriage bolts each side.