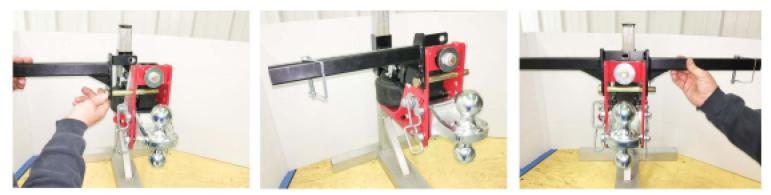

1. Install 12" mounting tube brackets to top of Receiver Shockerhitch using one 5/8" x 6" bolt and flange nut. - Snug bolt - do not fully tighten.

2. Install 7/16" x 1-1/4" flange bolt and nut - support/lift mounting bracket tubes so they are level - final tighten 7/16 bolt - Finish tightening 5/8" x 6" cross bolt.

Note: If you need your Shocker Ballmount in the highest position to keep your trailer level, the 5/8" crossbolt may also be used as the top ballmount pin.

3. Insert 1" x 36" long square tubes in the mounting tube brackets with the plastic endcap out board, adjust to desired width of truck. Install one 5/16" x 1-3/4" flange bolt, washer, and nylock nut through both tubes. *Optional Snapper pins are supplied for quick installation and removal of rubber flaps.* 